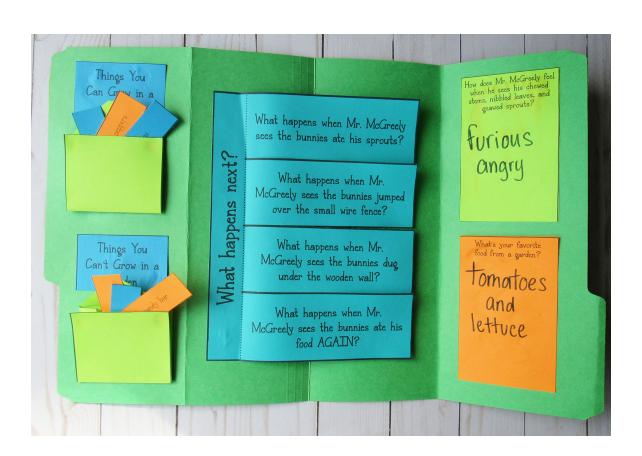

## INSTRUCTIONS

- 1. Print on Astrobrights paper for instant color or color the pages. Cut along all solid lines.
- 2. Fold your file folder as shown. Cut out the cover, color, and cut it in half. Paste one to both outer flaps of the file folder.
- 3. Follow the directions on each page. Use photos below for a reference.

Cut out each of these boxes. Stick the box that says "Things You Can't Grow in a Garden" on the top left of your lapbook. Underneath, fold and glue an envelope. Repeat the steps with the "Things You Can Grow in a Garden." Cut out the card with words and stick them in the correct envelope, by what you can grow in a garden and what you can't.

Cut along all solid lines. Fold along the dotted line. Glue the white spine that says "What happens next?" to your lapbook. Cut out the strips on the next piece of paper. Glue each one under the correct flap.

What happens when Mr. McGreely sees the bunnies ate his sprouts?

What happens when Mr.
McGreely sees the bunnies jumped over the small wire fence?

What happens when Mr. McGreely sees the bunnies dug under the wooden wall?

What happens when Mr.
McGreely sees the bunnies ate his
food AGAIN?

What happens next?

He built a small wire fence.

He built a tall wooden wall.

He built a deep wet trench.

He built a huge, enormous thing.

## MUNCHA MUNCHA MUNCHA

\_\_'S LAPBOOK

How does Mr. McGreely feel when he sees his chewed stems, nibbled leaves, and gnawed sprouts?

What's your favorite food from a garden?