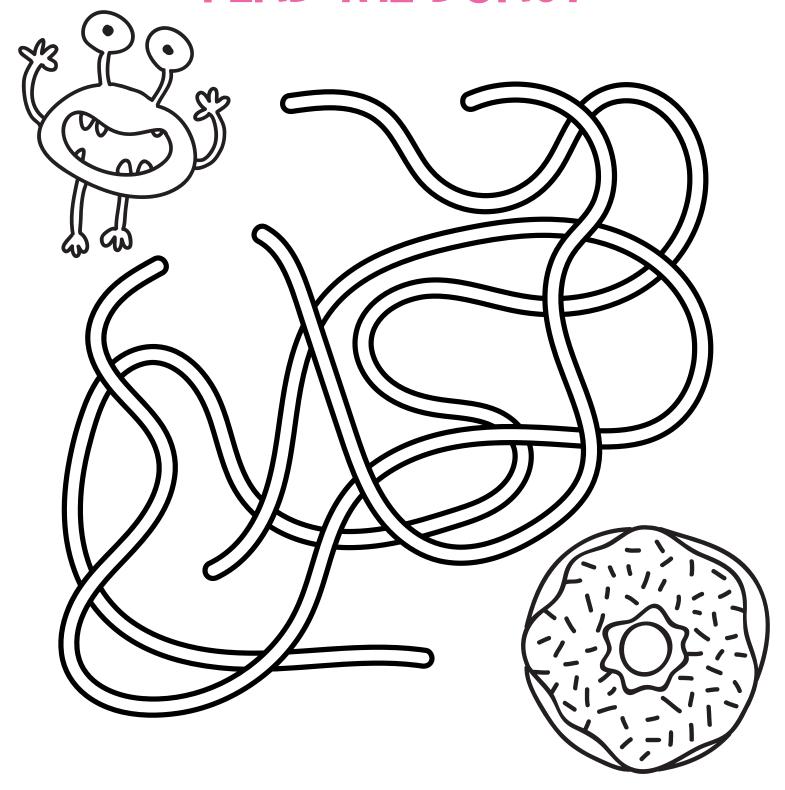

### STAY HOME AND STAY SAFE

# Cute Monsters ACTIVITIES





# HELP THE Moloster

## FIND THE DONUT





### WHAT IS YOUR

# NAME?

#### FIRST LETTER OF YOUR NAME

**CRUNCH** 

**MOLDY** 

**GROSS** 

NOISY

K

| B | <b>PLAGUE</b> | 0 | <b>GRUESOME</b> |
|---|---------------|---|-----------------|
| C | <b>CREEPY</b> | P | <b>TWITCHY</b>  |
| D | TOXIC         | Q | SLIMY           |
| Е | <b>MUTANT</b> | R | JUMPY           |
| F | <b>FARTY</b>  | S | <b>DISMAL</b>   |
| G | CPUSTY        | Т | SAVAGE          |

#### V WTI D **ANGRY STINKY** W **GLOOMY** X **MANGY** Y **MURKY SMELLY MUDDY**

CPA7Y

BTTTFR

#### **BIRTHDAY MONTH**

JAN - McNASTY

**FEB - VON HAIRY** 

MAR - O'SLEEZY

**APR - LA HORROR** 

**MAY - COLOSSUS** 

JUN - BEHEMOTH

JUL - McCRINGY

**AUG - VON GHASTLY** 

SEP - DE HORRIBLE

OCT - O'GRISLY

**NOV - McFEARSOME** 

**DEC - LA GHOULY**